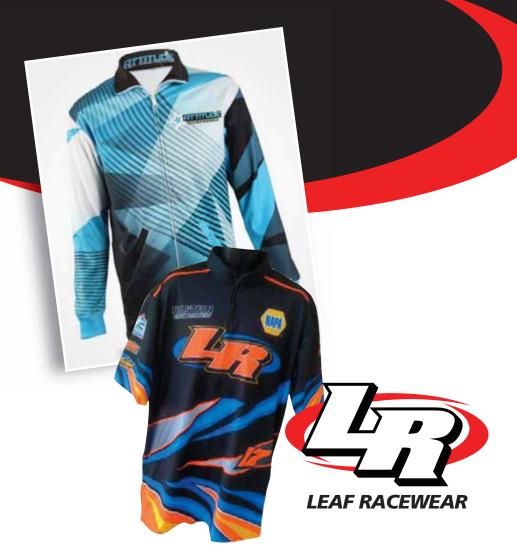

#### 1/4 Zip Pull-Over Crew Shirt

**Options:** 

Your choice of collar: Mandarin (StandUp) and Traditional Inset chest pockets Individual Names on chest

#### Polo-Style Crew Shirt

**Options:** 

Your choice of collar: Mandarin (StandUp) and Traditional Inset chest pockets Individual Names on chest

Limited only by your imagination

SHOE