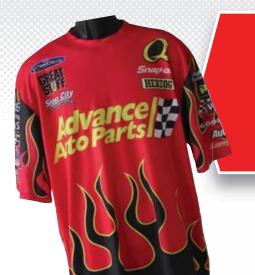

#### Sublimated Team Apparel

Limited only by your imagination, our Sublimated Crew Apparel offers superior graphics with high tech fabrics that are easy to care for. From the simplest to the most imaginative designs, we have your shirts manufactured to your specifications.