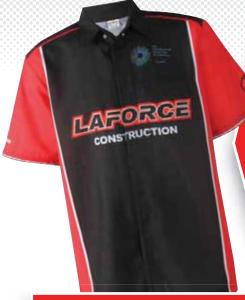

# Tradition Full Button Snap Crew Shirt

**Options:** 

Your choice of collar: Mandarin (StandUp) and Traditional Inset chest pockets Individual Names on chest Hidden Snap Button